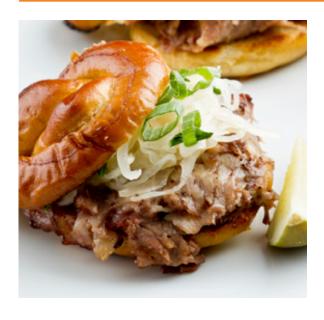

## Beef, Steak, Philly, RTC

#### **Benefits and Suggested Use:**

Use to make Philly Steak style sandwiches.