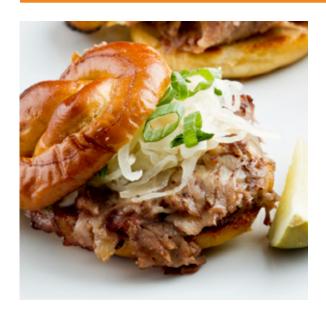

# Beef, Steak, Philly, RTC

#### **Benefits and Suggested Use:**

Use to make Philly Steak style sandwiches.