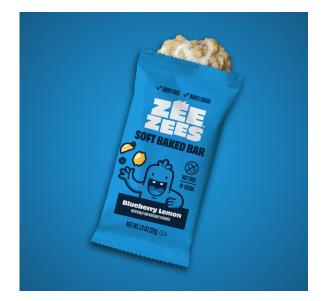

# Zee Zees, Soft Baked Bar, Blueberry Lemon, WG, I/W, 1.3oz

# **Bid Specifications:**

Individually wrapped Blueberry Lemon Soft Baked Bar must provide 1 oz equivalent for the Grain contribution and contain 51% whole grain under the National School Lunch Program. Meets Smart Snacks in School standards. Product shall be 1.3 oz shelf stable, individually wrapped bar in dry storage for 12 months. Product is from a nut-free facility, and Kosher. Maximum 150 calories, 45 mg of sodium, minimum of 2g fiber, and 2g protein per bar. Pack: 175/1.3 oz.