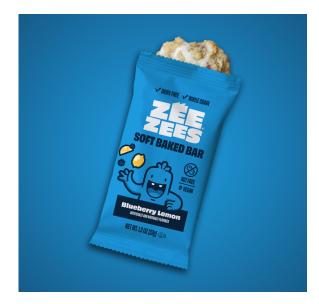

# Zee Zees, Soft Baked Bar, Blueberry Lemon, WG, I/W, 1.3oz

### **Benefits and Suggested Use:**

Great tasting, healthy alternative to the conventional breakfast, dessert or snack item. 51% Whole Grain & 1 Grain Serving! Nut free facility statement on wrapper.

Great for breakfast in the classroom and can be warmed in warmer prior to serving (no microwave or oven please).