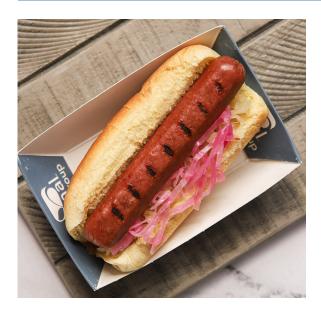

%              |
| Potassium 131mg       | 2%              |

#### **Product Details:**

Item Number: 620409
Pack Size: 6/5 lb.
Kosher: No

**Serving Per Case:** 210 **Meal Contribution:** 1 - 2.3oz Hot Dog

= 2 M/MA

Net Weight: 30 lbs. Class: Always Available

Shelf Life: 18 months
Temperature Class: Frozen

Sales Price Per LB: N/A Cook State: Fully Cooked

GTIN-12 UPC: GTIN-14:

### Ingredients:

Case Price: N/A

Beef, Water, Potato, Salt, Sugar, Vinegar, Spices, Garlic Powder, Sodium Erythorbate, Dextrose, Sodium Nimie, Extractives of Paprika

 $\textbf{Email:} \ info@national foodgroup.com \ . \ \textbf{Direct:} \ 800.886.6866$ 

Fax: 248.669.3000

46820 Magellan Dr., Suite A, Novi, MI 48377-2454

www.nationalfoodgroup.com . Call Toll Free: 800.886.6866

# <u>Always</u> Available.





Sausage, Botaniline, Beef Polish 7:1

## Preparation and Additional Information: Logistics Information:

Gross Weight: 32 lbs

Case Dimensions: 15 X 10.75 X 8.5

Pallet Count: 60 Double Stack: No Cube: 0.793

Block and Tier: 10 and 6

The information provided above is, to the knowledge of National Food Group, true and accurate based on information provided to National Food Group; provided that National Food Group does not make any express or implied warranties with respect to any such information shall have no liability for any inaccuracies contained in any such information.

#### **National Food Group**

 $\textbf{Email:} \ info@nationalfoodgroup.com \ . \ \ \textbf{Direct:} \ 800.886.6866$ 

Fax: 248.669.3000

46820 Magellan Dr., Suite A, Novi, MI 48377-2454

www.nationalfoodgroup.com