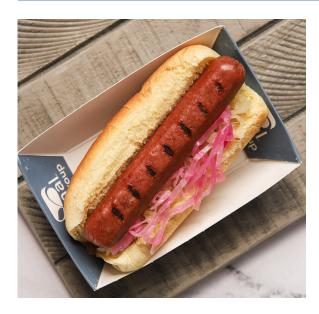

# <u>Always</u> Available.





Sausage, Botaniline, Beef Polish 7:1

## **Nutrition Facts**

This is a representation of the nutritional label. The nutritional label on the product may vary.

Serving Size 2.3 oz.

Amount Per Serving

Calories 110

|                       | % Daily Value * |
|-----------------------|-----------------|
| Total Fat 7g          | 9%              |
| Saturated Fat 3g      | 15%             |
| Trans Fat 0g          |                 |
| Cholesterol 30mg      | 10%             |
| Sodium 350mg          | 15%             |
| Total Carbohydrate 2g | 1%              |
| Dietary Fiber 0g      | 0%              |
| Total Sugars 1g       |                 |
| Incl. Added Sugars 1g | 2%              |
| Protein 10g           | -               |
| Vitamin D 0mcg        | 0%              |
| Calcium