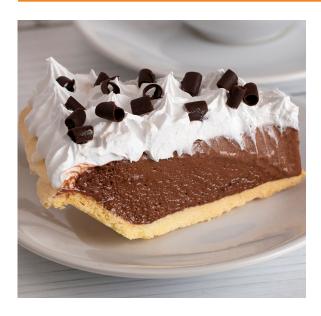

## Pie, Cream, French Silk, Pre-sliced, 10"

# Opportunity Buys.

Pie, Cream, French Silk, Pre-sliced, 10"