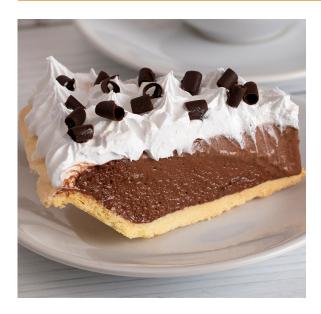

## Pie, Cream, French Silk, Pre-sliced, 10"

# Opportunity Buys.

Pie, Cream, French Silk, Pre-sliced, 10"