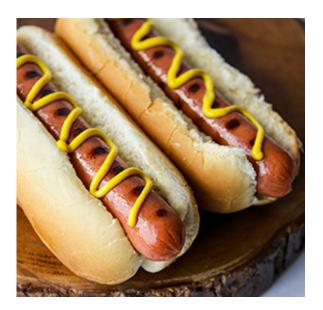

## Kosher, Hot Dog, 8:1

### Preparation and Additional Information: Logistics Information:

Gross Weight: 11 lbs Case Dimensions: 0 X 0 X 0 Pallet Count: 100 Cube: 0 Block and Tier: 0 and 0

The information provided above is, to the knowledge of National Food Group, true and accurate based on information provided to National Food Group; provided that National Food Group does not make any express or implied warranties with respect to any such information shall have no liability for any inaccuracies contained in any such information.