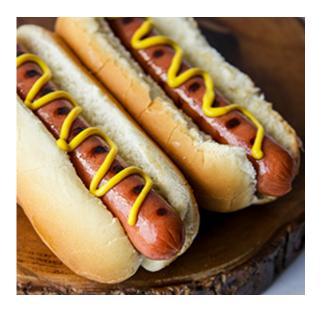

# Kosher, Hot Dog, 8:1

### **Product Details:**

Item Number: 616669 Pack Size: 80/2oz. Serving Per Case: Net Weight: 10 lbs.

Sales Price Per LB: N/A Case Price: N/A Kosher: Yes Meal Contribution: Class: Always Available Shelf Life: Temperature Class: Frozen Cook State: Fully Cooked GTIN-12 UPC: GTIN-14: