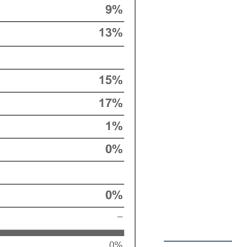

### Amount Per Serving Calories 100 % Daily Value \*

**Nutrition Facts** 

label on the product may vary.

| Total Fat 7g          | 9%  |
|-----------------------|-----|
| Saturated Fat 2.5g    | 13% |
| Trans Fat 0g          |     |
| Cholesterol 45mg      | 15% |
| Sodium 390mg          | 17% |
| Total Carbohydrate 2g | 1%  |
| Dietary Fiber 0g      | 0%  |
| Total Sugars 0g       |     |
| Incl. Added Sugars 0g | 0%  |
| Protein 6g            | -   |
| Vitamin D 0mcg        | 0%  |
| Calcium 66mg          | 6%  |
| Iron 1mg              | 6%  |
| Potassium 156mg       | 4%  |

\* The % Daily Value tells you how much a nutrient in a serving of food contributes to a daily diet. 2,000 calories a day is used for general nutrition advice.

#### **Serving Size** 2 oz.

This is a representation of the nutritional label. The nutritional

**National Food Group** 

Email: info@nationalfoodgroup.com . Direct: 800.886.6866 Fax: 248.669.3000

46820 Magellan Dr., Suite A, Novi, MI 48377-2454