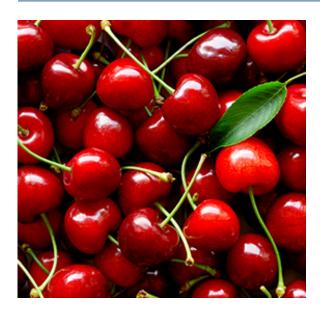

# Always Available.





### **Cherries, Dark Sweet**

#### **Product Details:**

Item Number: 612826
Pack Size: 25 lb.
Serving Per Case: 112

Net Weight: 25 lbs.

Sales Price Per LB: N/A

Case Price: N/A

Kosher: No

Meal Contribution: Class: Always Available

Shelf Life:

Temperature Class: Frozen

Cook State: NA

GTIN-12 UPC: 401001787481

**GTIN-14**:

### **Nutrition Facts**

This is a representation of the nutritional label. The nutritional label on the product may vary.

Serving Size 3.57 oz.

Amount Per Serving

**Calories** 

0

|                    | % Daily Value * |
|--------------------|-----------------|
| Total Fat          | -               |
| Saturated Fat      | -               |
| Trans Fat          |                 |
| Cholesterol        | _               |
| Sodium             | _