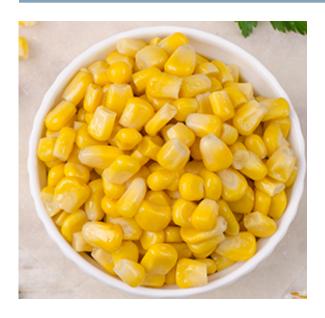

## <u>Always</u> Available.





## Corn, Cut IQF

### **Product Details:**

Item Number: 612090 Pack Size: 20 lb. Kosher: No

Serving Per Case: 91 Meal Contribution: 1/2c VEG Net Weight: 20 lbs. Class: Always Available

> Shelf Life: 24 months Temperature Class: Frozen

Sales Price Per LB: N/A Cook State: NA Case Price: N/A GTIN-12 UPC: **GTIN-14**:

## Ingredients:

Yellow Sweet Corn

### **Allergen Statement:**

None listed on label, Please ask account manager for more information.

## **Nutrition Facts**

This is a representation of the nutritional label. The nutritional label on the product may vary.

| Serving | Size | 3.5oz |  |
|---------|------|-------|--|
|---------|------|-------|--|

Amount Per Serving

| Calories               | 90              |
|------------------------|-----------------|
|