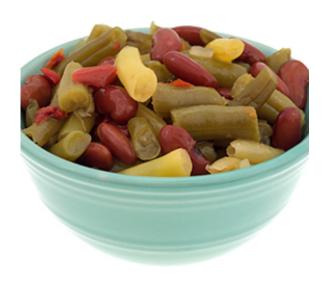

## **Beans, Three-Bean Salad Canned**

#### **Benefits and Suggested Use:**

Three Bean Salad, is a mixture of cut green beans, cut wax beans and dark red kidney beans, which individually meet U.S. Grade A standards. We can this product in vinegar, sugar, and oil marinade.