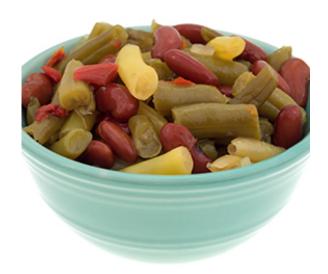

## **Beans, Three-Bean Salad Canned**

#### **Benefits and Suggested Use:**

Three Bean Salad, is a mixture of cut green beans, cut wax beans and dark red kidney beans, which individually meet U.S. Grade A standards. We can this product in vinegar, sugar, and oil marinade.