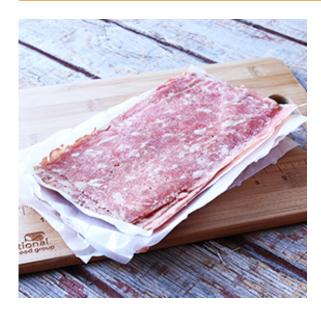

#### Beef, Philly Steak, Slices, RTC, 6 oz.

# Opportunity Buys.

Beef, Philly Steak, Slices, RTC, 6 oz.