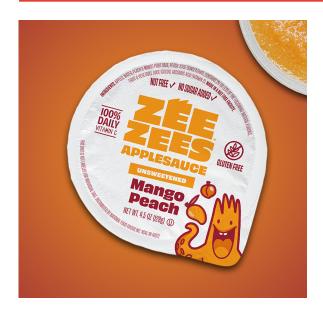

# Zee Zees, Applesauce Cup, Mango Peach, Unsweetened, I/W, 4.5oz

#### **Bid Specifications:**

Shelf stable individual cups unsweetened applesauce. Must provide ½ cup for the Fruit contribution under the for the National School Lunch Program and meet Smart Snacks in School standards. Product shall be a minimum of 4.5 oz net weight in dry storage for 18 months that is made in a nut-free facility, must not contain HFCS, artificial sweeteners, and contain 100% vitamin C. Flavors to include Cherry, Cinnamon, Banana, Birthday Cake, Mango Peach, Original, Peach, Pink Lemonade, Strawberry, Strawberry Banana, Wild Watermelon, and Rock'n Blue Raspberry. Serving to contain no added sugars. Made with 100% domestically grown fruit. Also available as a commodity processed product utilizing USDA donated fruit. Pack: 96/4.5oz.