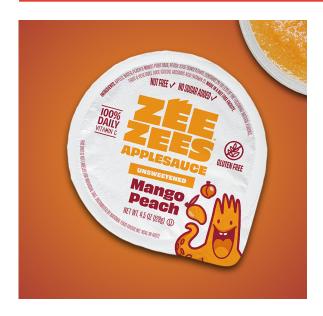

## Zee Zees, Applesauce Cup, Mango Peach, Unsweetened, I/W, 4.5oz

#### **Bid Specifications:**

Shelf stable individual cups unsweetened applesauce. Must provide ½ cup for the Fruit contribution under the for the National School Lunch Program and meet Smart Snacks in School standards. Product shall be a minimum of 4.5 oz net weight in dry storage for 18 months that is made in a nut-free facility, must not contain HFCS, artificial sweeteners, and contain 100% vitamin C. Flavors to include Cherry, Cinnamon, Banana, Birthday Cake, Mango Peach, Original, Peach, Pink Lemonade, Strawberry, Strawberry Banana, Wild Watermelon, and Rock'n Blue Raspberry. Serving to contain no added sugars. Made with 100% domestically grown fruit. Also available as a commodity processed product utilizing USDA donated fruit. Pack: 96/4.5oz.