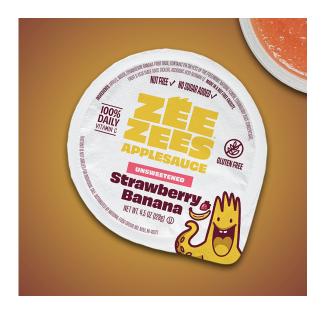

## Zee Zees, Applesauce Cup, Strawberry Banana, Unsweetened, I/W, 4.5oz

## Ingredients:

Apples, Water, Strawberry Banana Fruit Base, Contains 2% or less of the following: Natural Flavor, Strawberry Juice Concentrate, Fruit and Vegetable Juice (Color), Ascorbic Acid (Vitamin C).

#### **Benefits and Suggested Use:**

Fat free shelf stable flavorful applesauce cups with attractive peel-top lids are great for lunch or snack!