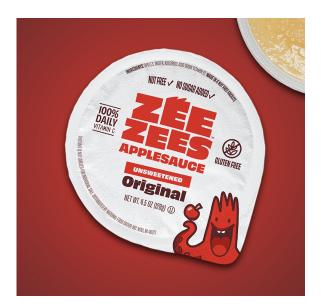

# Zee Zees, Applesauce Cup, Original, Unsweetened, I/W, 4.5oz

# **Ingredients:**

Apples, Water, Ascorbic Acid (Vitamin C).

### Benefits and Suggested Use:

Fat free shelf stable flavorful applesauce cups with attractive peel-top lids are great for lunch or snack!