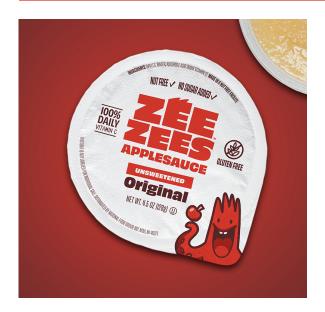

# Zee Zees, Applesauce Cup, Original, Unsweetened, I/W, 4.5oz

# **Bid Specifications:**

Shelf stable individual cups unsweetened applesauce. Must provide ½ cup for the Fruit contribution under the for the National School Lunch Program and meet Smart Snacks in School standards. Product shall be a minimum of 4.5 oz net weight in dry storage for 18 months that is made in a nut-free facility, must not contain HFCS, artificial sweeteners, and contain 100% vitamin C. Flavors to include Cherry, Cinnamon, Banana, Birthday Cake, Mango Peach, Original, Peach, Pink Lemonade, Strawberry, Strawberry Banana, Wild Watermelon, and Rock'n Blue Raspberry. Serving to contain no added sugars. Made with 100% domestically grown fruit. Also available as a commodity processed product utilizing USDA donated fruit. Pack: 96/4.5oz.