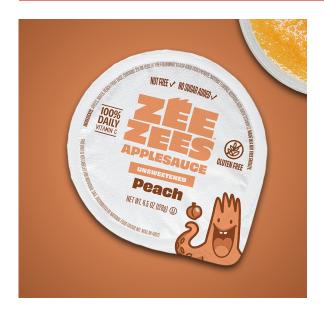

# Zee Zees, Applesauce Cup, Peach, Unsweetened, I/W, 4.5oz

### **Ingredients:**

Apples, Water, Peach Fruit Base, Contains 2% or less of the following: Peach Juice Concentrate, Natural Flavors, Ascorbic Acid (Vitamin C)