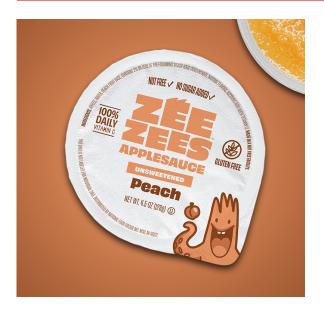

# Zee Zees, Applesauce Cup, Peach, Unsweetened, I/W, 4.5oz

### **Ingredients:**

Apples, Water, Peach Fruit Base, Contains 2% or less of the following: Peach Juice Concentrate, Natural Flavors, Ascorbic Acid (Vitamin C)