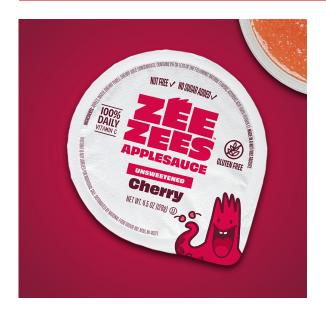

# Zee Zees, Applesauce Cup, Cherry, Unsweetened, I/W, 4.5oz

#### **Ingredients:**

Apples, Water, Cherry Puree, Cherry Juice Concentrate, Contains 2% or less of the following: Natural Flavors, Ascorbic Acid (Vitamin C)