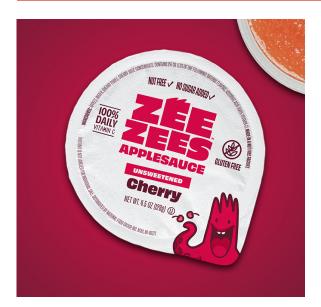

# Zee Zees, Applesauce Cup, Cherry, Unsweetened, I/W, 4.5oz

#### **Ingredients:**

Apples, Water, Cherry Puree, Cherry Juice Concentrate, Contains 2% or less of the following: Natural Flavors, Ascorbic Acid (Vitamin C)