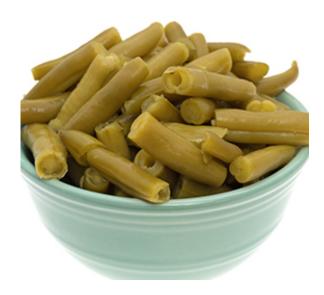

## Beans, Green Cuts Fancy Mixed Sieve LS Canned

### **Ingredients:**

Green Beans, Water, Salt